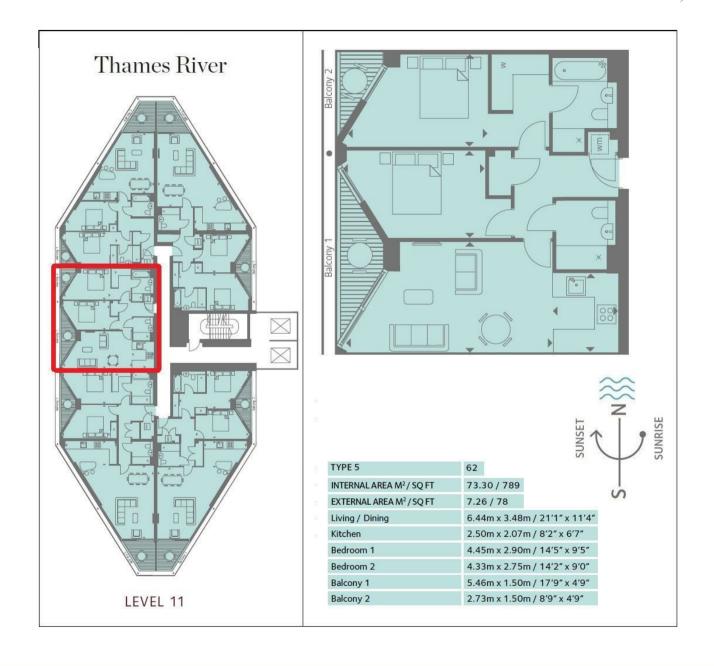

#### £895 Per Week

A spacious 2 double bedroom apartment with secure underground parking (via separate agreement) to rent of 791sq.ft (73.45sq.m.) in Riverlight Quay, a popular residential development located on the banks of the River Thames in the heart of Nine Elms. This furnished property is in a great location with fantastic views of the River Thames and has an open plan reception room with a smart integrated kitchen, wood flooring with underfloor heating, comfort cooling, 2 luxury bathrooms (1 en-suite), and 2 balconies.

- · 2 Bedrooms
- · 791sq.ft (73.45sq.m)
- · Views of the River Thames
- · 2 Bathrooms (1 En-Suite)
- · Open Plan Reception
- · 2 Balconies
- · Secure Parking (via Separate Agreement)
- · Residents Gym
- · Swimming Pool & Spa Facilities
- · 24 Hour Concierge