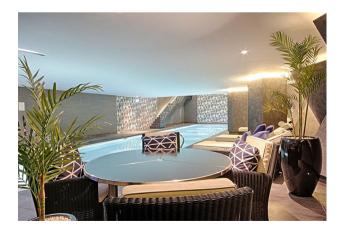

Residents of Riverlight Quay benefit from exclusive facilities to include a fantastic Heated Swimming Pool, Jacuzzi, Sauna and Steam Room as well as a well-equipped mezzanine "river view" Gymnasium. There is also a reception lounge and library, 24-hour concierge and a private cinema screening room and virtual golf room. The on-site amenities include the Black Cab Coffee Co, Nine Elms Tavern and Waitrose supermarket and there are plenty of nearby new restaurants and bars adding to the increasing vibrancy of Nine Elms. Nine Elms Tube Station and Battersea Power Station Northern Line tube stops are now open and both a short walk away from Riverlight Quay.

- · 2 Bedrooms
- · 791sq.ft (73.45sq.m)
- · Views of the River Thames
- · 2 Bathrooms (1 En-Suite)
- · Open Plan Reception
- · 2 Balconies
- · Secure Parking (via Separate Agreement)
- · Residents Gym
- · Swimming Pool & Spa Facilities
- · 24 Hour Concierge