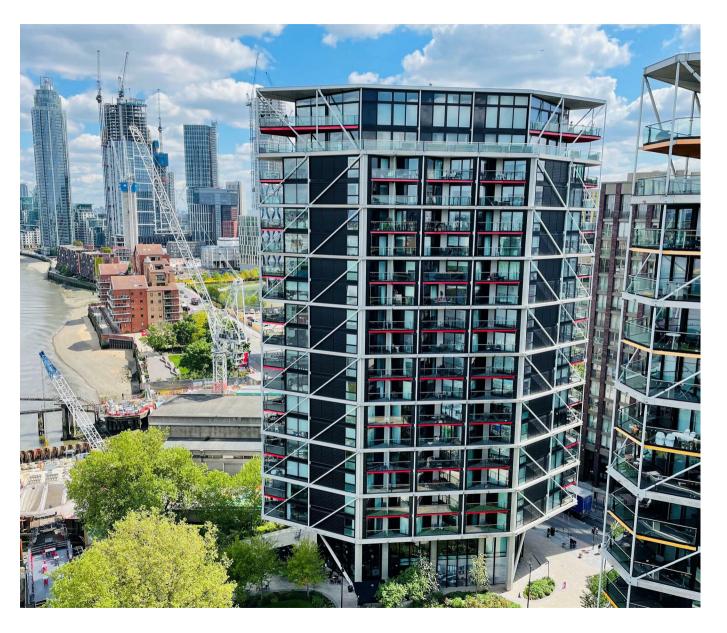

#### £895 Per Week

A spacious 2 double bedroom apartment with secure underground parking (via separate agreement) to rent of 791sq.ft (73.45sq.m.) in Riverlight Quay, a popular residential development located on the banks of the River Thames in the heart of Nine Elms. This furnished property is in a great location with fantastic views of the River Thames and has an open plan reception room with a smart integrated kitchen, wood flooring with underfloor heating, comfort cooling, 2 luxury bathrooms (1 en-suite), and 2 balconies.

Residents of Riverlight Quay benefit from exclusive facilities to include a fantastic Heated Swimming Pool, Jacuzzi, Sauna and Steam Room as well as a well-equipped mezzanine "river view" Gymnasium. There is also a reception lounge and library, 24-hour concierge and a private cinema screening room and virtual golf room. The on-site amenities include the Black Cab Coffee Co, Nine Elms Tavern and Waitrose supermarket and there are plenty of nearby new restaurants and bars adding to the increasing vibrancy of Nine Elms. Nine Elms Tube Station and Battersea Power Station Northern Line tube stops are now open and both a short walk away from Riverlight Quay.